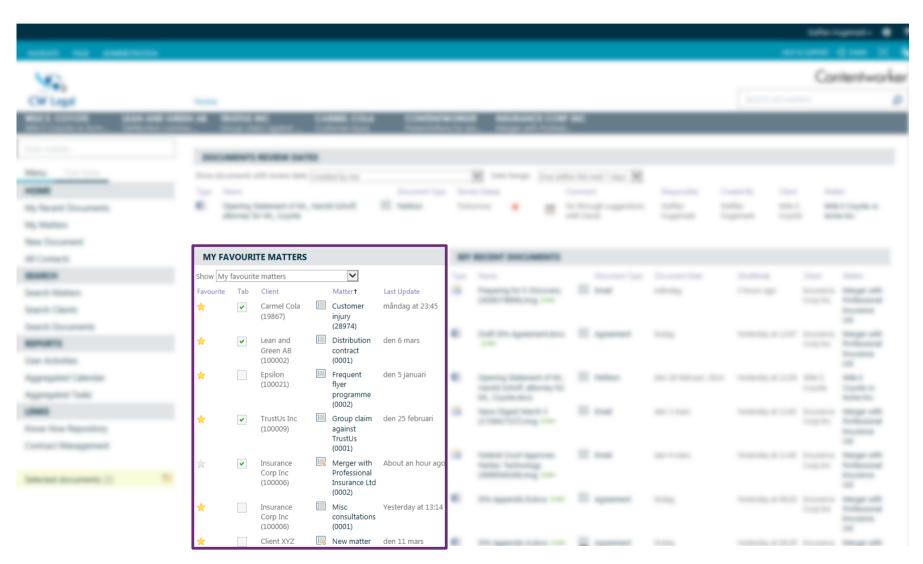

- ....and built-in social capabilities
  - ....has a huge ecosystem (products and people)

#### Native SharePoint



## • Strengths:

- Lots of good DMS features
- Intuitive interface (mostly)
- Powerful & flexible
- Great search capabilities

#### However:

- More of a toolbox than a turnkey DMS
- Folder based or metadata no connection between
- Web based network drive
- No excluding security
- Non-existing Outlook integration
- Perhaps a bit too technical to users

# Contentworker bridges the gap



- Defined business rules
- Matter workspace creation
- Automatic metadata assignment
- Enhanced Office integration
- Security management and Ethical walls
- Outlook integration and Email Filing
- Scaling







#### User's Home Screen





## My Recent Documents





# My Favorite Matters





#### **Review Dates**





#### Menu





## The Matter Workspace









## **Matter Documents Tab**





## Matter Details Tab





## **Matter Contacts**





## **Matter Audit Trail**



| -                                              |   |                     |                          | _               |       |                                                                                                    |         | -             |
|------------------------------------------------|---|---------------------|--------------------------|-----------------|-------|----------------------------------------------------------------------------------------------------|---------|---------------|
| MO.                                            |   |                     |