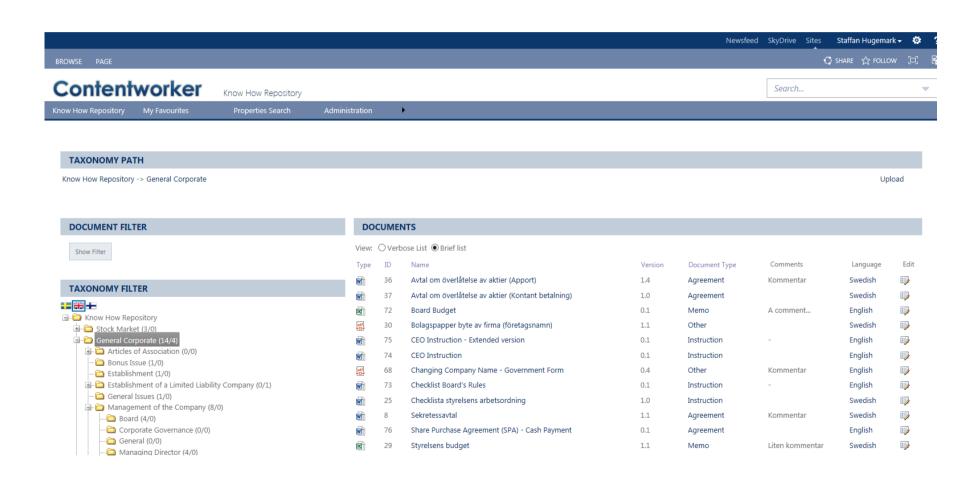

|   | Received           | Exact date |        |                        |
|                                     |                                           |                                 |                                |                        |   |                    |            | Search |                        |

## Save from Microsoft Office





# **Email Management**



- Outlook functions:
  - Ad-hoc filing (emails & attachments)
  - Attach files
  - Save & send



- Automated background functions:
  - Monitored folders File from ANY device
  - Email Marker What is filed, by whom and where?



## **Outlook Integration**











# Large Volumes













Document Management



Knowledge Management



Contract Management



# Contentworker Knowledge Management







#### Come visit our booth here at PLEIT

Lunch & Learn events – next one in Karel V in Utrecht, Oct 29

sales@intelligo.se

www.formpipe.com/legal

www.contentworker.com