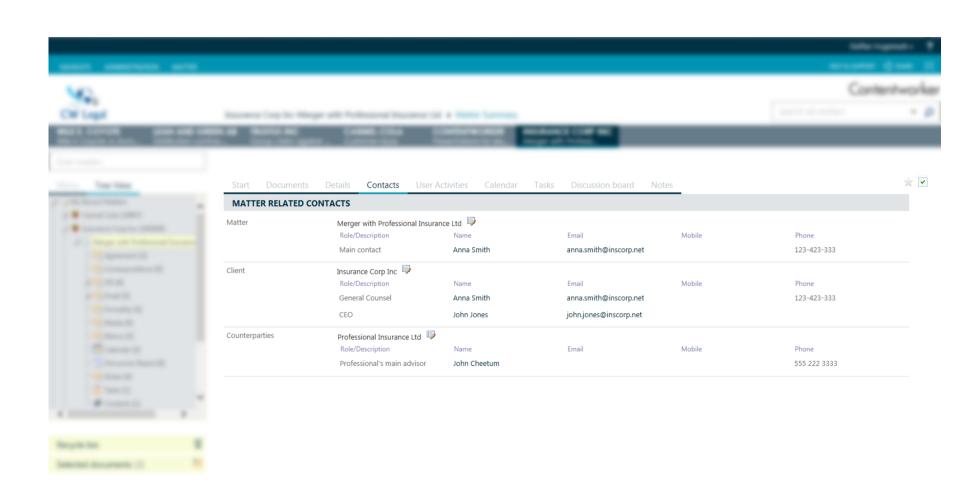

Intuitive interface (mostly)
- Powerful & flexible
- Great search capabilities

#### However:

- More of a toolbox than a turnkey DMS
- Folder based or metadata no connection between
- Web based network drive
- No excluding security
- Non-existing Outlook integration
- Perhaps a bit too technical to users

# Contentworker bridges the gap



- Defined business rules
- Matter workspace creation
- Automatic metadata assignment
- Enhanced Office integration
- Security management and Ethical walls
- Outlook integration and Email Filing
- Scaling







#### User's Home Screen





## My Recent Documents





# My Favorite Matters





#### **Review Dates**





#### Menu





## The Matter Workspace









## **Matter Documents Tab**





## Matter Details Tab





## **Matter Contacts**





## **Matter Audit Trail**



| -                                              |   |                     |                          | _               |       |                                                                                                    |         | -             |
|------------------------------------------------|---|---------------------|--------------------------|-----------------|-------|----------------------------------------------------------------------------------------------------|---------|---------------|
| MO.                                            |   |                     |                          |                 |       |                                                                                                    |         | Contentwork