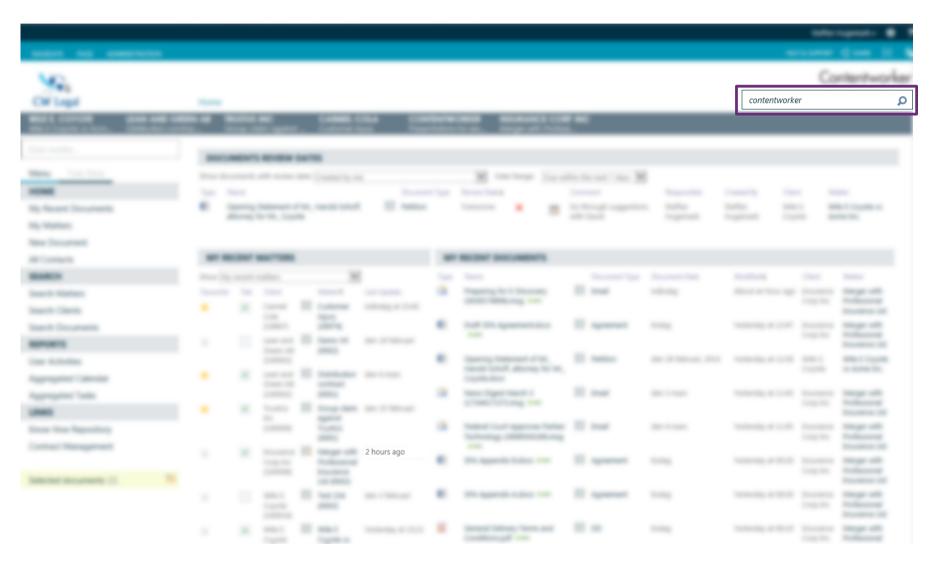

#### User's Home Screen

## My Recent Documents

# My Favorite Matters

#### **Review Dates**

#### Menu