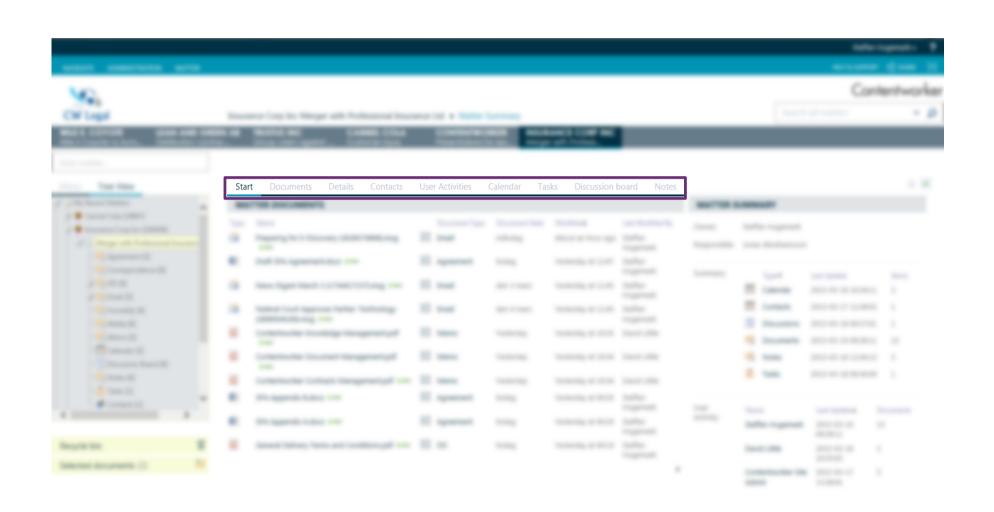

ts and people)

#### Native SharePoint



## • Strengths:

- Lots of good DMS features
- Intuitive interface (mostly)
- Powerful & flexible
- Great search capabilities

#### However:

- More of a toolbox than a turnkey DMS
- Folder based or metadata no connection between
- Web based network drive
- No excluding security
- Non-existing Outlook integration
- Perhaps a bit too technical to users

# Contentworker bridges the gap



- Defined business rules
- Matter workspace creation
- Automatic metadata assignment
- Enhanced Office integration
- Security management and Ethical walls
- Outlook integration and Email Filing
- Scaling







#### User's Home Screen





## My Recent Documents





# My Favorite Matters





#### **Review Dates**





#### Menu





## The Matter Workspace









## **Matter Documents Tab**





## Matter Details Tab





## **Matter Contacts**





## **Matter Audit Trail**



| -                                              |   |                     |                          | _               |       |                                                                                                    |         | -             |
|------------------------------------------------|---|---------------------|--------------------------|-----------------|-------|----------------------------------------------------------------------------------------------------|---------|---------------|
| MO.                                            |   |                     |                          |                 |       |