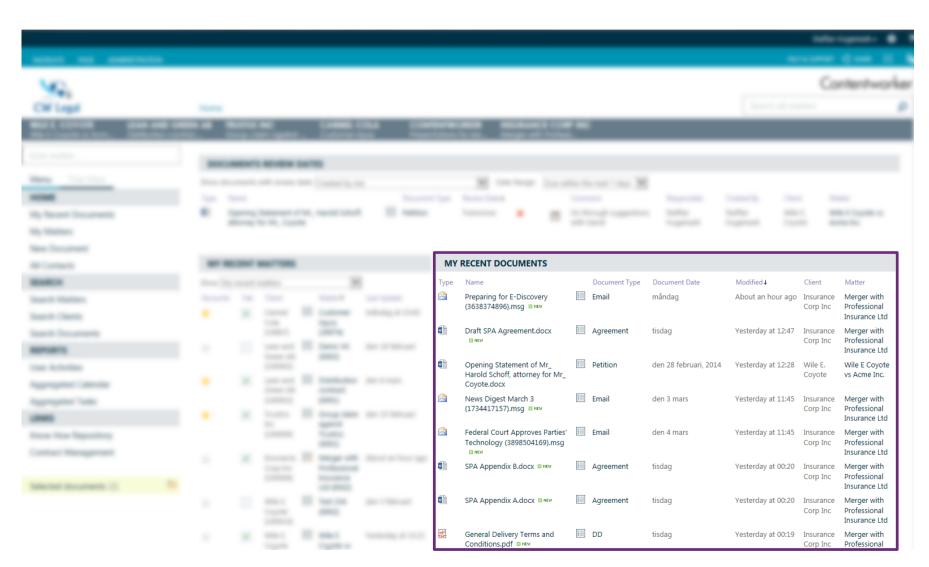

on the same architecture
  - ....and built-in social capabilities
  - ....has a huge ecosystem (products and people)

#### Native SharePoint



## • Strengths:

- Lots of good DMS features
- Intuitive interface (mostly)
- Powerful & flexible
- Great search capabilities

#### However:

- More of a toolbox than a turnkey DMS
- Folder based or metadata no connection between
- Web based network drive
- No excluding security
- Non-existing Outlook integration
- Perhaps a bit too technical to users

# Contentworker bridges the gap



- Defined business rules
- Matter workspace creation
- Automatic metadata assignment
- Enhanced Office integration
- Security management and Ethical walls
- Outlook integration and Email Filing
- Scaling







#### User's Home Screen





## My Recent Documents





# My Favorite Matters





#### **Review Dates**





#### Menu





## The Matter Workspace









## **Matter Documents Tab**





## Matter Details Tab





## **Matter Contacts**





## **Matter Audit Trail**



| -                                              |   |                     |                          | _               |       |                                                                                                    |         | -             |
|------------------------------------------------|---|---------------------|--------------------------|-----------------|-------|----------------------------------------------------------------------------------------------------|---------|---------------|
| MO.                                            |   |