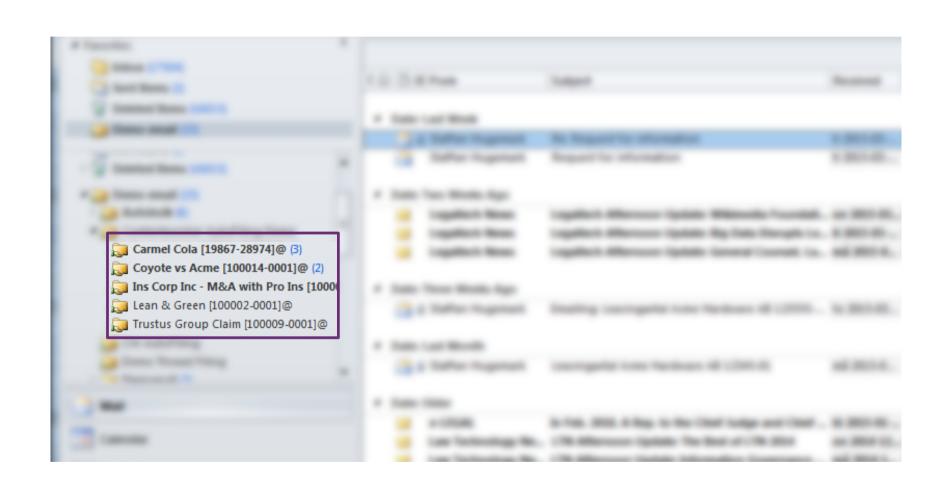

|                                           |                                 |                                |                        |   | Received           | Exact date |        |                        |
|                                     |                                           |                                 |                                |                        |   |                    |            | Search |                        |

## Save from Microsoft Office





# **Email Management**



- Outlook functions:
  - Ad-hoc filing (emails & attachments)
  - Attach files
  - Save & send



- Automated background functions:
  - Monitored folders File from ANY device
  - Email Marker What is filed, by whom and where?



## **Outlook Integration**











# Large Volumes













Document Management



Knowledge Management



Contract Management



# Contentworker Knowledge Management







#### Come visit our booth here at PLEIT

Lunch & Learn events – next one in Karel V in Utrecht, Oct 29

sales@intelligo.se

www.formpipe.com/legal

www.contentworker.com