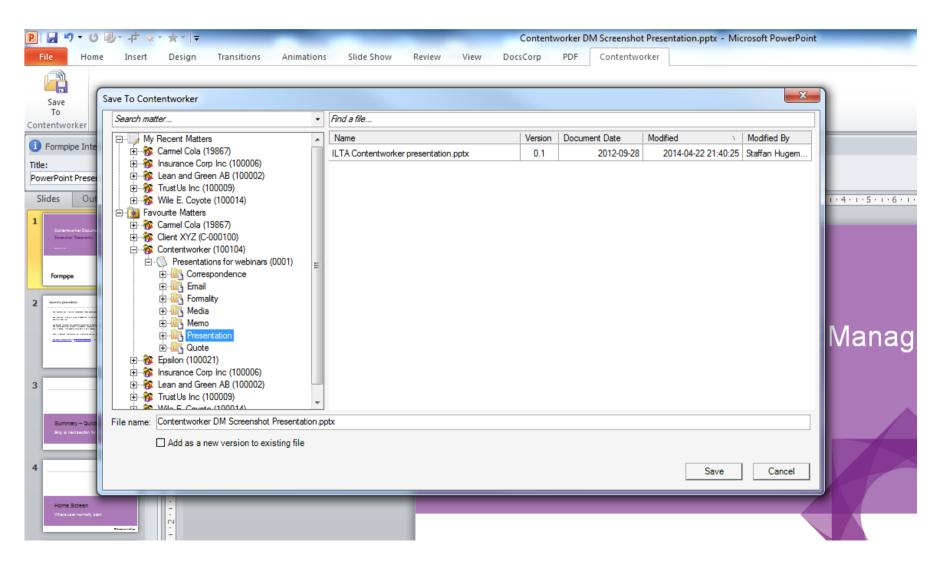

|
| Selected documents (3)              | 恒                                         |                                 |                                |                        |   | Sent               | Exact date |        |                        |
|                                     |                                           |                                 |                                |                        |   | Received           | Exact date |        |                        |
|                                     |                                           |                                 |                                |                        |   |                    |            | Search |                        |

## Save from Microsoft Office





# **Email Management**



- Outlook functions:
  - Ad-hoc filing (emails & attachments)
  - Attach files
  - Save & send



- Automated background functions:
  - Monitored folders File from ANY device
  - Email Marker What is filed, by whom and where?



## **Outlook Integration**











# Large Volumes













Document Management



Knowledge Management



Contract Management



# Contentworker Knowledge Management







#### Come visit our booth here at PLEIT

Lunch & Learn events – next one in Karel V in Utrecht, Oct 29

sales@intelligo.se

www.formpipe.com/legal

www.contentworker.com