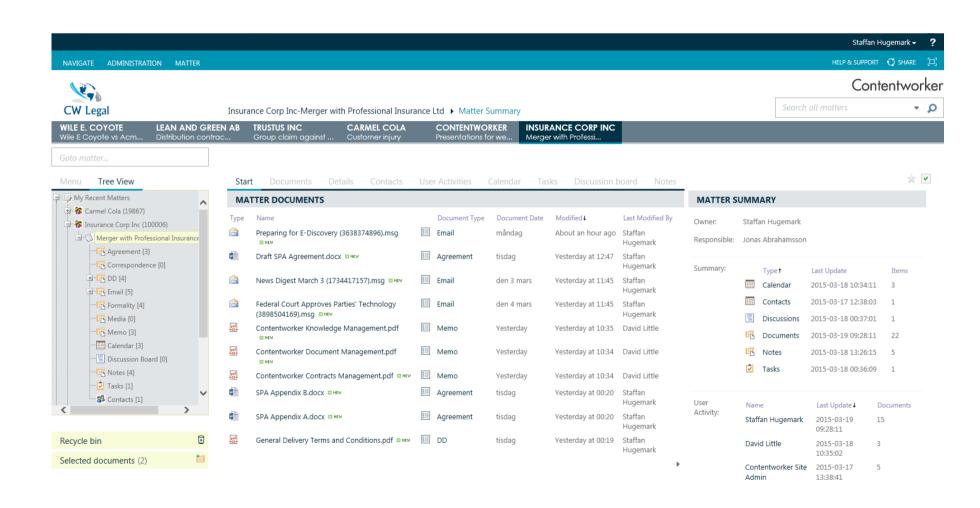

oducts and people)

#### Native SharePoint



## • Strengths:

- Lots of good DMS features
- Intuitive interface (mostly)
- Powerful & flexible
- Great search capabilities

#### However:

- More of a toolbox than a turnkey DMS
- Folder based or metadata no connection between
- Web based network drive
- No excluding security
- Non-existing Outlook integration
- Perhaps a bit too technical to users

# Contentworker bridges the gap



- Defined business rules
- Matter workspace creation
- Automatic metadata assignment
- Enhanced Office integration
- Security management and Ethical walls
- Outlook integration and Email Filing
- Scaling







#### User's Home Screen





## My Recent Documents





# My Favorite Matters





#### **Review Dates**





#### Menu





## The Matter Workspace









## **Matter Documents Tab**





## Matter Details Tab





## **Matter Contacts**





## **Matter Audit Trail**



| -                                              |   |                     |                          | _               |       |                                                                                                    |         | -             |
|------------------------------------------------|---|---------------------|--------------------------|-----------------|-------|----------------------------------------------------------------------------------------------------|---------|---------------|
| MO.                                            |   |                     |                          |                 |       |