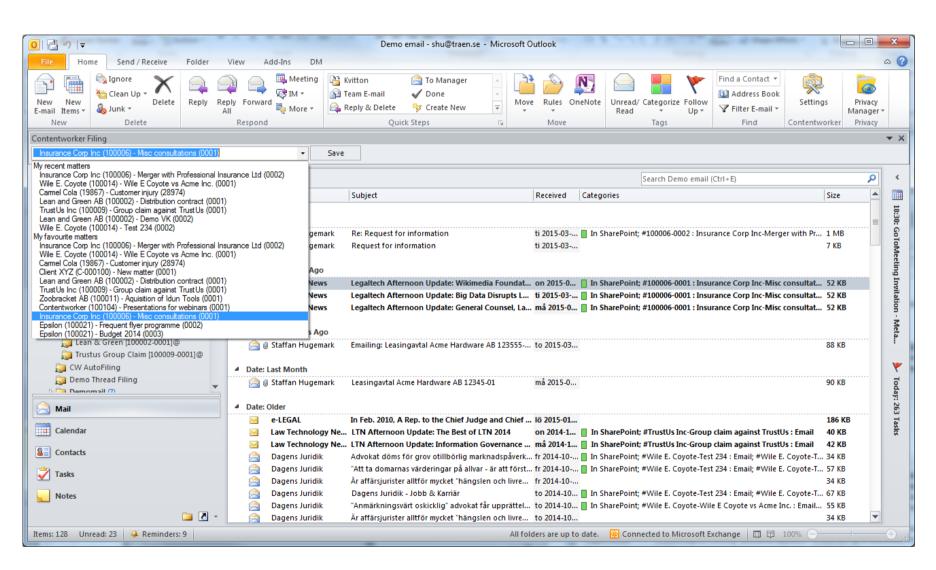

# **Email Management**

- Outlook functions:
  - Ad-hoc filing (emails & attachments)
  - Attach files
  - Save & send

- Automated background functions:
  - Monitored folders File from ANY device
  - Email Marker What is filed, by whom and where?

## **Outlook Integration**