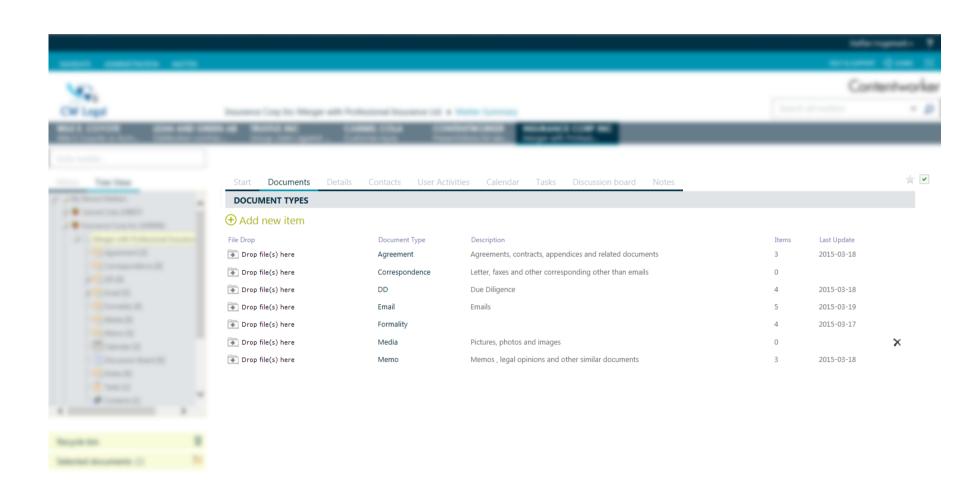

Point



## • Strengths:

- Lots of good DMS features
- Intuitive interface (mostly)
- Powerful & flexible
- Great search capabilities

#### However:

- More of a toolbox than a turnkey DMS
- Folder based or metadata no connection between
- Web based network drive
- No excluding security
- Non-existing Outlook integration
- Perhaps a bit too technical to users

# Contentworker bridges the gap



- Defined business rules
- Matter workspace creation
- Automatic metadata assignment
- Enhanced Office integration
- Security management and Ethical walls
- Outlook integration and Email Filing
- Scaling







#### User's Home Screen





## My Recent Documents





# My Favorite Matters





#### **Review Dates**





#### Menu





## The Matter Workspace









## **Matter Documents Tab**





## Matter Details Tab





## **Matter Contacts**





## **Matter Audit Trail**



| -                                              |   |                     |                          | _               |       |                                                                                                    |         | -             |
|------------------------------------------------|---|---------------------|--------------------------|-----------------|-------|----------------------------------------------------------------------------------------------------|---------|---------------|
| MO.                                            |   |                     |                          |                 |       |