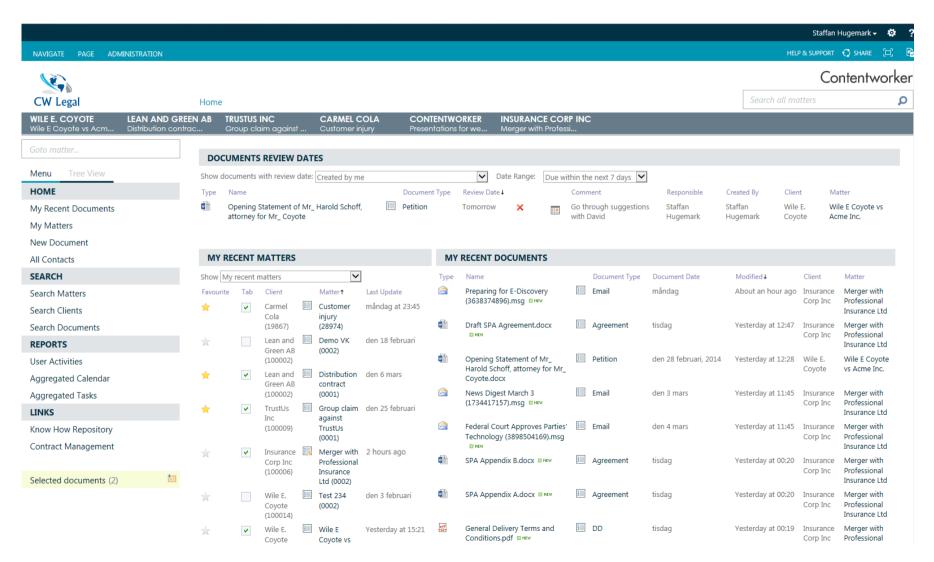

#### User's Home Screen

## My Recent Documents

# My Favorite Matters

#### **Review Dates**

#### Menu