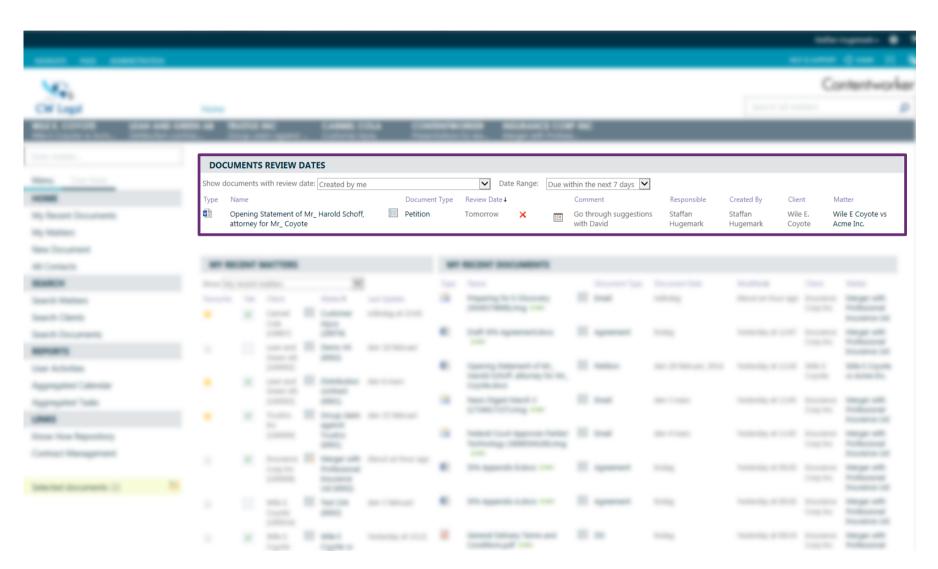

apabilities
  - ....has a huge ecosystem (products and people)

#### Native SharePoint



## • Strengths:

- Lots of good DMS features
- Intuitive interface (mostly)
- Powerful & flexible
- Great search capabilities

#### However:

- More of a toolbox than a turnkey DMS
- Folder based or metadata no connection between
- Web based network drive
- No excluding security
- Non-existing Outlook integration
- Perhaps a bit too technical to users

# Contentworker bridges the gap



- Defined business rules
- Matter workspace creation
- Automatic metadata assignment
- Enhanced Office integration
- Security management and Ethical walls
- Outlook integration and Email Filing
- Scaling







#### User's Home Screen





## My Recent Documents





# My Favorite Matters





#### **Review Dates**





#### Menu





## The Matter Workspace









## **Matter Documents Tab**





## Matter Details Tab





## **Matter Contacts**





## **Matter Audit Trail**



| -                                              |   |                     |                          | _               |       |                                                                                                    |         | -             |
|------------------------------------------------|---|---------------------|--------------------------|-----------------|-------|----------------------------------------------------------------------------------------------------|---------|---------------|
| MO.                                            |   |                     |                          |